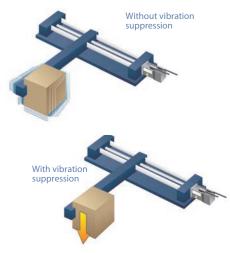

#### Advanced suppression of mechanical vibration

The MR-J3 has an automatic feature that enables the amplifier to minimize the effects of a vibrating load. In another first, this innovative function can also suppress vibrations at the end of a tool arm as well as those in the drive train.

In applications with extreme load vibrations this function significantly improves both performance and system response