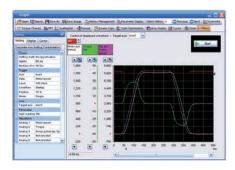

## Software that makes your life easier

The MR Configurator2 software package makes configuration and diagnostics quick and easy and includes powerful graphical machine analysis and simulation functions. Machine analysis enables determination of the frequency response of the connected drive train without any additional instruments. The system can be connected to a personal computer with a standard USB (Universal Serial Bus) port.

Monitiring and checking with the diagnostics features

A wide range of automatic configuration assistants make it easy to set up your new servo systems correctly, even for less experienced users.