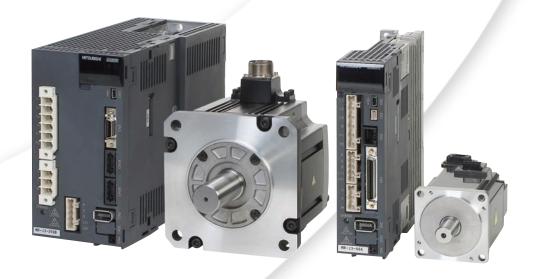

# MR-J3

# MR-J3 – Use tomorrow's technology today

Handling systems require exceptional precision and dynamic response.

Mitsubishi Electric servo systems are globally renowned and respected. Offering a perfect combination of high-end performance and ease of use, they are now found in a huge range of applications throughout all branches of industry – from single and multiple axis systems in mechanical engineering and other metal-working sectors to complex, fully-synchronised solutions in the semiconductor and motor industries.

# Designed for challenging tasks

Every detail of the MR-J3 series is designed for performance and reliability, from the intelligent drive electronics to the robust mechanical components. These next-generation servo systems are both compact and flexible, featuring Plug & Play functionality, fibre-optics technology and optical feedback systems.