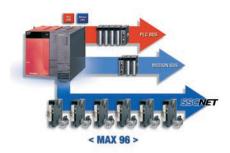

### SSCNET III – The benchmark standard

In addition to conventional pulse train positioning, the MR-J3 series also supports the SSCNET III high-speed motion control network. SSCNET III guarantees data transfer rates of 50 Mbit/s and a bus cycle period of just 0.44 ms. It is a fully-optical network using fibre-optics cabling for maximum performance, precision, reliability and resistance to interference. It is also a Plug & Play system that reduces both wiring overheads and configuration errors.

### Flexible control solutions

Today, the MR-J3 series and SSCNET III support a very broad spectrum of applications with between 2 and 96 axes. You can combine the components with a variety of different PLC and positioning systems for a modular and fully-scalable configuration. This gives you full control over the system and complete cost transparency, combined with the dependable controller performance of the MELSEC FX series or the MELSEC System Q series with motion controllers and the new MELSEC L-series simple motion module.