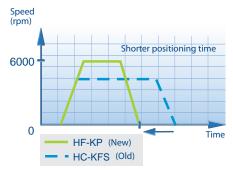

### Increased response speed

The MR-J3's 2100 Hz speed-frequency response rate is over 30% faster than existing models. For users this means faster operation, greater precision, faster retooling in production, less wastage and better product quality.

#### Increased motor speed

MR-J3 motors lead the market, combining speeds of up to 6,000rpm with high torques. This makes it easier for designers to select the motors they need to meet tough performance criteria.