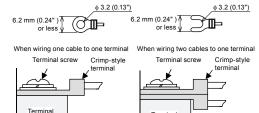

## 5.4 Crimp-style terminal

For the I/O wiring, use crimp-style terminals of the following dimensions

 Tighten the terminal screws (M3 screws) on the terminal block with a tightening torque of 0.42 to 0.58 N·m. Do not tighten terminal screws with a torque outside the above-mentioned range. Failure to do so may cause short circuit equipment failures or malfunctions

| circuit, equipment failures, or manufictions. |                                                                                                                   |  |  |  |
|-----------------------------------------------|-------------------------------------------------------------------------------------------------------------------|--|--|--|
| style terminal                                | RAV1.25-3  V1.25-3 (manufactured by JST Mfg. Co., Ltd.)  1.25-3 and TG1.25-3  (manufactured by NICHIFU Co., Ltd.) |  |  |  |
| Applicable wire                               | 0.3 to 1.25 mm <sup>2</sup>                                                                                       |  |  |  |