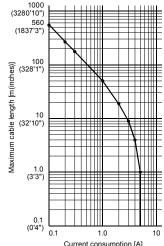

## 4.1.2 Voltage drop

Calculate the voltage drop based on the simplified graph or the calculation formula, (supply voltage; 24V DC, ambient temperature; 20°C) 1) Selection based on the simplified graph

One power adapter is allowed within the range shown in the graph

2) Selection based on the calculation formula

\*1 Some remote I/O modules for CC-Link/LT supply the power for I/O via the flat cable dedicated to CC-Link/LT.
For the details, refer to the instruction manual of each remote I/O module

The simplified graph and the calculation formula concerning voltage drop calculations may not be accurate depending on the ambient temperature and the number of used connectors dedicated to CC-Link/LT. If the driving voltage (20.4V) cannot be assured in a used remote I/O