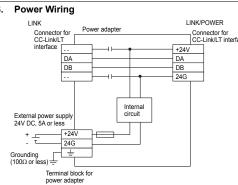

#### 2.1 Name of each part and assignment

| Name                    | Description          |    |                                                                                                                                                           |  |  |  |
|-------------------------|----------------------|----|-----------------------------------------------------------------------------------------------------------------------------------------------------------|--|--|--|
| Status<br>indicator LED | POWER                |    | Lit while the power is supplied                                                                                                                           |  |  |  |
|                         | LINK                 | DB | For communication                                                                                                                                         |  |  |  |
|                         | connector            | DA | For communication                                                                                                                                         |  |  |  |
| Interface               | 24G                  |    | Power supply for communication (-)                                                                                                                        |  |  |  |
|                         | LINK/POWER connector | DB | For communication                                                                                                                                         |  |  |  |
|                         |                      | DA | For communication                                                                                                                                         |  |  |  |
|                         | +24V                 |    | Power supply for communication (+)                                                                                                                        |  |  |  |
|                         | +24V                 | ·  | Supplies power from outside to power adapter. Input voltage: 28.8V DC or less                                                                             |  |  |  |
| Power terminal          | 24G                  |    | (depending on connected model) Rated input current: 5.0 A (Use a proper external power supply under consideration of initial current remote I/O modules.) |  |  |  |
|                         | <u></u>              |    |                                                                                                                                                           |  |  |  |

#### 2.2 Handling of LINK connector and LINK/POWER connector

- 1) LINK connector
- 2) LINK/POWER connector

#### LINK connector

Executes only communication (does not supply power)

Used when two or more power adapters are used in the CC-Link/LT

#### LINK/POWER connector:

Executes communication, and supplies the power to the CC-Link/LT

6. Power Wiring

- · The external power supply is to be provided by the user Use a proper external power supply with consideration for total current consumption and total initial current of remote I/O modules and I/O equipment