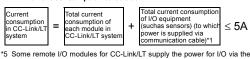

The current capacity of the power adapter is 5A, therefore, total current consumption should be an equivalent to or less than 5 A.

In order to operate the system in stable status, the voltage drop should be equivalent to or less than 3 6 V.

One power adapter is allowed within the range shown in the graph

2) Selection based on the calculation formula

\*1 Some remote I/O modules for CC-Link/LT supply the power for I/O via the flat cable dedicated to CC-Link/LT.
For the details, refer to the instruction manual of each remote I/O module