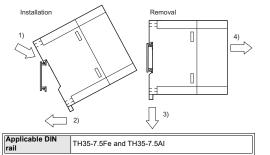

Make sure to install the power adapter on the wall horizontally. 5.2 Installation to DIN rail

## Align the upper DIN rail installation groove in the power adapter with the DIN rail

1), and press the power adapter in that status 2).

When removing the power adapter, pull downward the hook for installation to DIN rail 3), then remove the power adapter 4)

Screw-tighten the power adapter by tightening M4 screws to the upper and lower mounting holes (two holes in all) provided in the power adapter. Install the module so that the clearance of 1 to 2mm (0.04" to 0.08") is assured