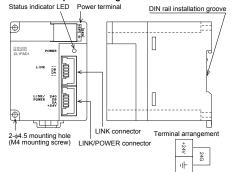

#### 2.1 Name of each part and assignment

| Name                    | Description          |    |                                                                                                                                                           |  |  |  |
|-------------------------|----------------------|----|-----------------------------------------------------------------------------------------------------------------------------------------------------------|--|--|--|
| Status<br>indicator LED | POWER                |    | Lit while the power is supplied                                                                                                                           |  |  |  |
|                         | LINK                 | DB | For communication                                                                                                                                         |  |  |  |
|                         | connector            | DA | For communication                                                                                                                                         |  |  |  |
| Interface               | 24G                  |    | Power supply for communication (-)                                                                                                                        |  |  |  |
|                         | LINK/POWER connector | DB | For communication                                                                                                                                         |  |  |  |
|                         |                      | DA | For communication                                                                                                                                         |  |  |  |
|                         | +24V                 |    | Power supply for communication (+)                                                                                                                        |  |  |  |
|                         | +24V                 | ·  | Supplies power from outside to power adapter. Input voltage: 28.8V DC or less                                                                             |  |  |  |
| Power terminal          | 24G                  |    | (depending on connected model) Rated input current: 5.0 A (Use a proper external power supply under consideration of initial current remote I/O modules.) |  |  |  |
|                         | <u></u>              |    |                                                                                                                                                           |  |  |  |

#### 2.2 Handling of LINK connector and LINK/POWER connector

- 1) LINK connector
- 2) LINK/POWER connector

#### LINK connector

Executes only communication (does not supply power)

Used when two or more power adapters are used in the CC-Link/LT

#### LINK/POWER connector:

Executes communication, and supplies the power to the CC-Link/LT