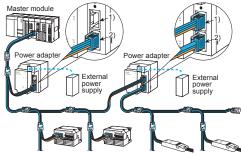

#### 1. Outline of Product

This product is a power adapter connected to CC-Link/LT. This product supplies 24V DC power from an external power supply to the CC-Link/LT system

At least one power adapter is required per CC-Link/LT system.

## 4. Construction Cautions

Installation of power adapters At least one power adapter is required per CC-Link/LT system

At least one power adapter is required per CC-Link/L1 system. When constructing the system using only one power adapter, the following three conditions should be satisfied. If the following two conditions are not satisfied, use of two or more power adapters in constructing the system.

6. Power Wiring

- · The external power supply is to be provided by the user Use a proper external power supply with consideration for total current consumption and total initial current of remote I/O modules and I/O equipment