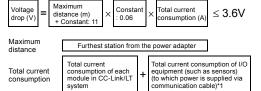

The current capacity of the power adapter is 5A, therefore, total current consumption should be an equivalent to or less than 5 A.

In order to operate the system in stable status, the voltage drop should be equivalent to or less than 3 6 V.

- equivalent to or less than 3.6 V.

  The minimum operating voltage of each module connected to the power adapter is 20.4 V, therefore, supply voltage subtracted by the voltage drop should be equivalent to or more than 20.4 V.

#### 4.1 System power calculation method 4.1.1 Current consumption calculation

flat cable dedicated to CC-Link/LT.

For the details, refer to the instruction manual of each remote I/O module

## 4.1.2 Voltage drop

Calculate the voltage drop based on the simplified graph or the calculation formula, (supply voltage; 24V DC, ambient temperature; 20°C) 1) Selection based on the simplified graph

One power adapter is allowed within the range shown in the graph

2) Selection based on the calculation formula

\*1 Some remote I/O modules for CC-Link/LT supply the power for I/O via the flat cable dedicated to CC-Link/LT.
For the details, refer to the instruction manual of each remote I/O module