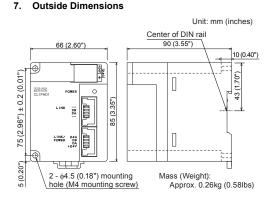

## 5. Installation

The power adapter can be installed to a DIN rail or directly installed with screws. Each installation procedure is described below.

## 5.1 Installation direction

Do not install the power adapter on the floor surface, the ceiling surface or in the vertical direction. If the power adapter is installed on such a surface or in such a direction, its temperature may rise.

Make sure to install the power adapter on the wall horizontally. 5.2 Installation to DIN rail

## Align the upper DIN rail installation groove in the power adapter with the DIN rail

1), and press the power adapter in that status 2).

When removing the power adapter, pull downward the hook for installation to DIN rail 3), then remove the power adapter 4)

Screw-tighten the power adapter by tightening M4 screws to the upper and lower mounting holes (two holes in all) provided in the power adapter. Install the module so that the clearance of 1 to 2mm (0.04" to 0.08") is assured

M4 × 0.7mm(0.03") × 16mm(0.63") or mor (Tightening torque range: 0.78 to 1.08 N·m)